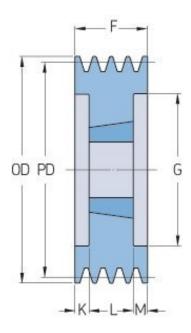

## PHP 8SPC280TB

| Pitch diameter<br>(mm) | 280   |
|------------------------|-------|
| Outside diameter (mm)  | 289.6 |
| Pulley type            | 3     |
| Bushing no.            | 3535  |
| Min. bore (mm)         | 35    |
| Max. bore (mm)         | 90    |
| F (mm)                 | 213   |
| G (mm)                 | 228   |
| K (mm)                 | 62    |
| L (mm)                 | 89    |
| M (mm)                 | 62    |
| H (mm)                 | -     |
| Weight (kg)            | 36.1  |