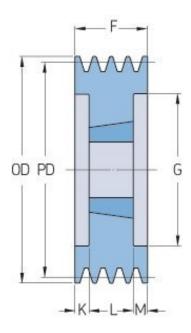

## PHP 8SPC250TB

| Pitch diameter<br>(mm) | 250   |
|------------------------|-------|
| Outside diameter (mm)  | 259.6 |
| Pulley type            | 3     |
| Bushing no.            | 3535  |
| Min. bore (mm)         | 35    |
| Max. bore (mm)         | 90    |
| F (mm)                 | 213   |
| G (mm)                 | 198   |
| K (mm)                 | 62    |
| L (mm)                 | 89    |
| M (mm)                 | 62    |
| H (mm)                 | -     |
| Weight (kg)            | 29    |