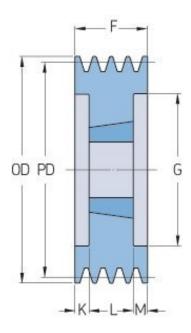

## PHP 8SPC236TB

| Pitch diameter<br>(mm) | 236   |
|------------------------|-------|
| Outside diameter (mm)  | 245.6 |
| Pulley type            | 3     |
| Bushing no.            | 3535  |
| Min. bore (mm)         | 35    |
| Max. bore (mm)         | 90    |
| F (mm)                 | 213   |
| G (mm)                 | 184   |
| K (mm)                 | 62    |
| L (mm)                 | 89    |
| M (mm)                 | 62    |
| H (mm)                 | -     |
| Weight (kg)            | 25.9  |