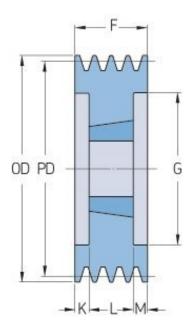

## PHP 8SPC224TB

| Pitch diameter<br>(mm) | 224   |
|------------------------|-------|
| Outside diameter (mm)  | 233.6 |
| Pulley type            | 3     |
| Bushing no.            | 3535  |
| Min. bore (mm)         | 35    |
| Max. bore (mm)         | 90    |
| F (mm)                 | 213   |
| G (mm)                 | 170   |
| K (mm)                 | 62    |
| L (mm)                 | 89    |
| M (mm)                 | 62    |
| H (mm)                 | -     |
| Weight (kg)            | 22.9  |