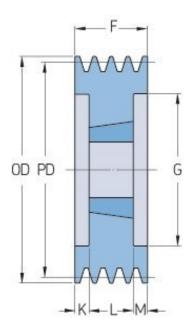

## PHP 8SPC212TB

| Pitch diameter<br>(mm) | 212   |
|------------------------|-------|
| Outside diameter (mm)  | 221.6 |
| Pulley type            | 3     |
| Bushing no.            | 3535  |
| Min. bore (mm)         | 35    |
| Max. bore (mm)         | 90    |
| F (mm)                 | 213   |
| G (mm)                 | 160   |
| K (mm)                 | 62    |
| L (mm)                 | 89    |
| M (mm)                 | 62    |
| H (mm)                 | -     |
| Weight (kg)            | 21.3  |