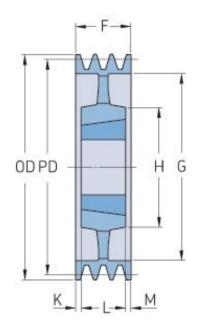

## PHP 8SPC1250TB

| Pitch diameter           | 1250   |
|--------------------------|--------|
| (mm)                     | 4250 / |
| Outside diameter<br>(mm) | 1259.6 |
| Pulley type              | 5      |
| Bushing no.              | 5050   |
| Min. bore (mm)           | 70     |
| Max. bore (mm)           | 125    |
| F (mm)                   | 213    |
| G (mm)                   | 1187   |
| K (mm)                   | 43     |
| L (mm)                   | 127    |
| M (mm)                   | 43     |
| H (mm)                   | 267    |
| Weight (kg)              | 285    |
|                          |        |