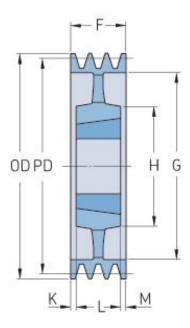

## PHP 8SPB500TB

| Pitch diameter<br>(mm) | 500  |
|------------------------|------|
| Outside diameter (mm)  | 507  |
| Pulley type            | 5    |
| Bushing no.            | 4040 |
| Min. bore (mm)         | 40   |
| Max. bore (mm)         | 100  |
| F (mm)                 | 158  |
| G (mm)                 | 457  |
| K (mm)                 | 28   |
| L (mm)                 | 102  |
| M (mm)                 | 28   |
| H (mm)                 | 200  |
| Weight (kg)            | 52   |