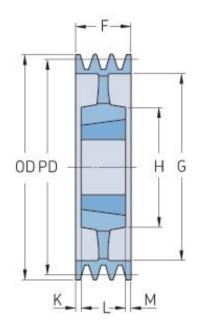

## PHP 8SPB450TB

| Pitch diameter<br>(mm)   | 450  |
|--------------------------|------|
| Outside diameter<br>(mm) | 457  |
| Pulley type              | 5    |
| Bushing no.              | 4040 |
| Min. bore (mm)           | 40   |
| Max. bore (mm)           | 100  |
| F (mm)                   | 158  |
| G (mm)                   | 407  |
| K (mm)                   | 28   |
| L (mm)                   | 102  |
| M (mm)                   | 28   |
| H (mm)                   | 200  |
| Weight (kg)              | 46   |