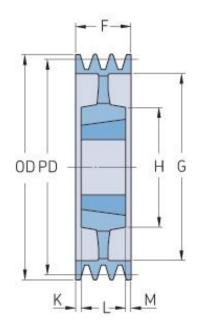

## PHP 8SPB400TB

| Pitch diameter<br>(mm)   | 400  |
|--------------------------|------|
| Outside diameter<br>(mm) | 407  |
| Pulley type              | 5    |
| Bushing no.              | 4040 |
| Min. bore (mm)           | 40   |
| Max. bore (mm)           | 100  |
| F (mm)                   | 158  |
| G (mm)                   | 357  |
| K (mm)                   | 28   |
| L (mm)                   | 102  |
| M (mm)                   | 28   |
| H (mm)                   | 200  |
| Weight (kg)              | 43   |