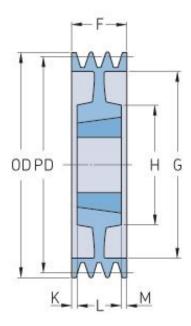

## PHP 8SPB355TB

| Pitch diameter<br>(mm) | 355  |
|------------------------|------|
| Outside diameter (mm)  | 362  |
| Pulley type            | 7    |
| Bushing no.            | 3535 |
| Min. bore (mm)         | 35   |
| Max. bore (mm)         | 90   |
| F (mm)                 | 158  |
| G (mm)                 | 312  |
| K (mm)                 | 34.5 |
| L (mm)                 | 89   |
| M (mm)                 | 34.5 |
| H (mm)                 | 170  |
| Weight (kg)            | 31.5 |