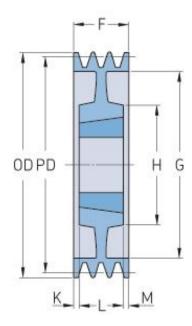

## PHP 8SPB335TB

| Pitch diameter<br>(mm) | 335  |
|------------------------|------|
| Outside diameter (mm)  | 342  |
| Pulley type            | 7    |
| Bushing no.            | 3535 |
| Min. bore (mm)         | 35   |
| Max. bore (mm)         | 90   |
| F (mm)                 | 158  |
| G (mm)                 | 292  |
| K (mm)                 | 34.5 |
| L (mm)                 | 89   |
| M (mm)                 | 34.5 |
| H (mm)                 | 170  |
| Weight (kg)            | 30.5 |