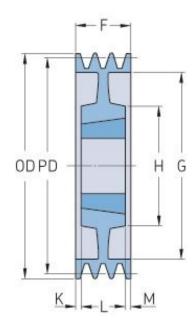

**Pulleys** Wedge Taper Bushed 8 Groove SPB

## PHP 8SPB300TB

| Pitch diameter<br>(mm)   | 300  |
|--------------------------|------|
| Outside diameter<br>(mm) | 307  |
| Pulley type              | 7    |
| Bushing no.              | 3535 |
| Min. bore (mm)           | 35   |
| Max. bore (mm)           | 90   |
| F (mm)                   | 158  |
| G (mm)                   | 257  |
| K (mm)                   | 34.5 |
| L (mm)                   | 89   |
| M (mm)                   | 34.5 |
| H (mm)                   | 170  |
| Weight (kg)              | 27.3 |