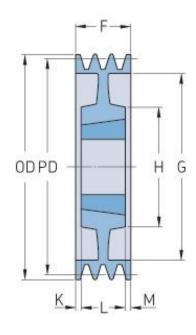

## PHP 8SPB280TB

| Pitch diameter           | 280  |
|--------------------------|------|
| (mm)<br>Outside diameter | 287  |
| (mm)                     |      |
| Pulley type              | 7    |
| Bushing no.              | 3535 |
| Min. bore (mm)           | 35   |
| Max. bore (mm)           | 90   |
| F (mm)                   | 158  |
| G (mm)                   | 237  |
| K (mm)                   | 34.5 |
| L (mm)                   | 89   |
| M (mm)                   | 34.5 |
| H (mm)                   | -    |
| Weight (kg)              | 26.6 |
|                          |      |