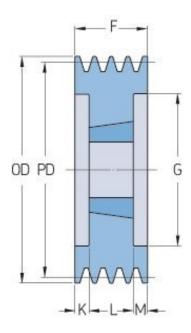

## PHP 8SPB250TB

| Pitch diameter<br>(mm) | 250  |
|------------------------|------|
| Outside diameter (mm)  | 257  |
| Pulley type            | 3    |
| Bushing no.            | 3535 |
| Min. bore (mm)         | 35   |
| Max. bore (mm)         | 90   |
| F (mm)                 | 158  |
| G (mm)                 | 207  |
| K (mm)                 | 34.5 |
| L (mm)                 | 89   |
| M (mm)                 | 34.5 |
| H (mm)                 | -    |
| Weight (kg)            | 23.2 |