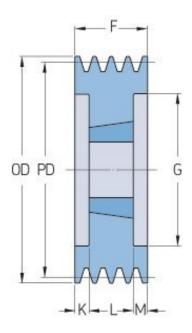

## PHP 8SPB236TB

| Pitch diameter<br>(mm) | 236  |
|------------------------|------|
| Outside diameter (mm)  | 243  |
| Pulley type            | 3    |
| Bushing no.            | 3535 |
| Min. bore (mm)         | 35   |
| Max. bore (mm)         | 90   |
| F (mm)                 | 158  |
| G (mm)                 | 193  |
| K (mm)                 | 34.5 |
| L (mm)                 | 89   |
| M (mm)                 | 34.5 |
| H (mm)                 | -    |
| Weight (kg)            | 20   |