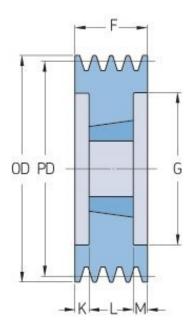

## PHP 8SPB224TB

| Pitch diameter                   | 224  |
|----------------------------------|------|
| (mm)<br>Outside diameter<br>(mm) | 231  |
| Pulley type                      | 3    |
| Bushing no.                      | 3535 |
| Min. bore (mm)                   | 35   |
| Max. bore (mm)                   | 90   |
| F (mm)                           | 158  |
| G (mm)                           | 181  |
| K (mm)                           | 34.5 |
| L (mm)                           | 89   |
| M (mm)                           | 34.5 |
| H (mm)                           | -    |
| Weight (kg)                      | 17.9 |