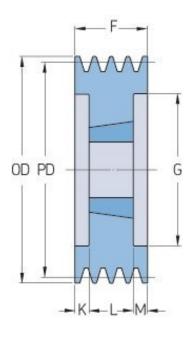

## PHP 8SPB212TB

| Pitch diameter<br>(mm)   | 212  |
|--------------------------|------|
| Outside diameter<br>(mm) | 219  |
| Pulley type              | 3    |
| Bushing no.              | 3535 |
| Min. bore (mm)           | 35   |
| Max. bore (mm)           | 90   |
| F (mm)                   | 158  |
| G (mm)                   | 169  |
| K (mm)                   | 34.5 |
| L (mm)                   | 89   |
| M (mm)                   | 34.5 |
| H (mm)                   | -    |
| Weight (kg)              | 15.8 |