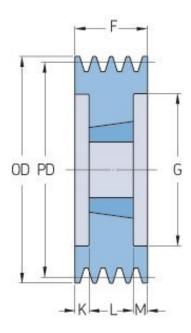

## PHP 8SPB200TB

| Pitch diameter<br>(mm) | 200  |
|------------------------|------|
| Outside diameter (mm)  | 207  |
| Pulley type            | 3    |
| Bushing no.            | 3535 |
| Min. bore (mm)         | 35   |
| Max. bore (mm)         | 90   |
| F (mm)                 | 158  |
| G (mm)                 | 157  |
| K (mm)                 | 34.5 |
| L (mm)                 | 89   |
| M (mm)                 | 34.5 |
| H (mm)                 | -    |
| Weight (kg)            | 13.7 |