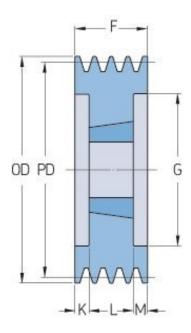

## PHP 8SPB190TB

| Pitch diameter<br>(mm) | 190  |
|------------------------|------|
| Outside diameter (mm)  | 197  |
| Pulley type            | 3    |
| Bushing no.            | 3030 |
| Min. bore (mm)         | 35   |
| Max. bore (mm)         | 75   |
| F (mm)                 | 158  |
| G (mm)                 | 147  |
| K (mm)                 | 41   |
| L (mm)                 | 76   |
| M (mm)                 | 41   |
| H (mm)                 | -    |
| Weight (kg)            | 12.3 |