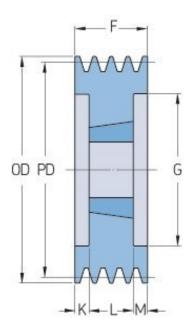

## PHP 8SPB170TB

| Pitch diameter<br>(mm) | 170  |
|------------------------|------|
| Outside diameter (mm)  | 177  |
| Pulley type            | 3    |
| Bushing no.            | 3030 |
| Min. bore (mm)         | 35   |
| Max. bore (mm)         | 75   |
| F (mm)                 | 158  |
| G (mm)                 | 127  |
| K (mm)                 | 41   |
| L (mm)                 | 76   |
| M (mm)                 | 41   |
| H (mm)                 | -    |
| Weight (kg)            | 9.5  |