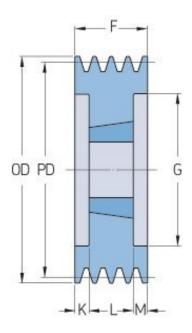

## PHP 8SPB160TB

| Pitch diameter<br>(mm) | 160  |
|------------------------|------|
| Outside diameter (mm)  | 167  |
| Pulley type            | 3    |
| Bushing no.            | 3020 |
| Min. bore (mm)         | 25   |
| Max. bore (mm)         | 75   |
| F (mm)                 | 158  |
| G (mm)                 | 117  |
| K (mm)                 | 53.5 |
| L (mm)                 | 51   |
| M (mm)                 | 53.5 |
| H (mm)                 | -    |
| Weight (kg)            | 8.3  |