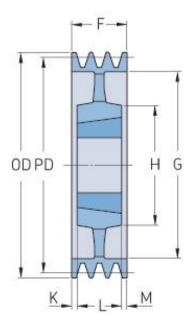

## PHP 8SPB1250TB

| Pitch diameter<br>(mm) | 1250 |
|------------------------|------|
| Outside diameter (mm)  | 1257 |
| Pulley type            | 5    |
| Bushing no.            | 5050 |
| Min. bore (mm)         | 70   |
| Max. bore (mm)         | 125  |
| F (mm)                 | 158  |
| G (mm)                 | 1204 |
| K (mm)                 | 15.5 |
| L (mm)                 | 127  |
| M (mm)                 | 15.5 |
| H (mm)                 | 245  |
| Weight (kg)            | 242  |