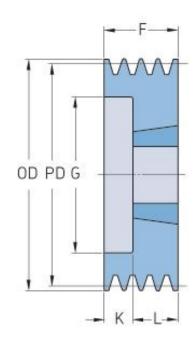

## PHP 6SPZ95TB

| Pitch diameter<br>(mm)   | 95   |
|--------------------------|------|
| Outside diameter<br>(mm) | 99   |
| Pulley type              | 6    |
| Bushing no.              | 1610 |
| Min. bore (mm)           | 14   |
| Max. bore (mm)           | 42   |
| F (mm)                   | 76   |
| G (mm)                   | 66   |
| K (mm)                   | 51   |
| L (mm)                   | 25   |
| M (mm)                   | -    |
| H (mm)                   | -    |
| Weight (kg)              | 1.7  |