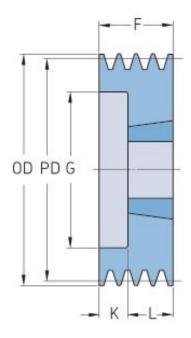

## PHP 6SPZ90TB

| Pitch diameter<br>(mm)   | 90   |
|--------------------------|------|
| Outside diameter<br>(mm) | 94   |
| Pulley type              | 6    |
| Bushing no.              | 1610 |
| Min. bore (mm)           | 14   |
| Max. bore (mm)           | 42   |
| F (mm)                   | 76   |
| G (mm)                   | 61   |
| K (mm)                   | 51   |
| L (mm)                   | 25   |
| M (mm)                   | -    |
| H (mm)                   | -    |
| Weight (kg)              | 1.5  |