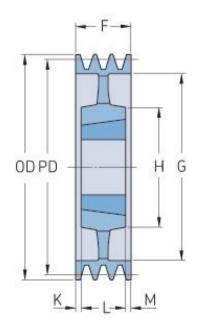

## PHP 6SPZ450TB

| Pitch diameter<br>(mm)   | 450  |
|--------------------------|------|
| Outside diameter<br>(mm) | 454  |
| Pulley type              | 5    |
| Bushing no.              | 3030 |
| Min. bore (mm)           | 25   |
| Max. bore (mm)           | 75   |
| F (mm)                   | 76   |
| G (mm)                   | 421  |
| K (mm)                   | -    |
| L (mm)                   | 76   |
| M (mm)                   | -    |
| H (mm)                   | 150  |
| Weight (kg)              | 21.5 |
|                          |      |