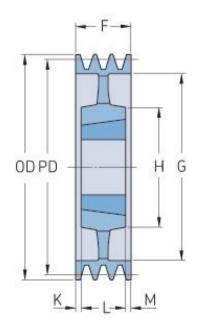

## PHP 6SPZ400TB

| Pitch diameter<br>(mm)   | 400  |
|--------------------------|------|
| Outside diameter<br>(mm) | 404  |
| Pulley type              | 5    |
| Bushing no.              | 3030 |
| Min. bore (mm)           | 25   |
| Max. bore (mm)           | 75   |
| F (mm)                   | 76   |
| G (mm)                   | 371  |
| K (mm)                   | -    |
| L (mm)                   | 76   |
| M (mm)                   | -    |
| H (mm)                   | 150  |
| Weight (kg)              | 18.3 |