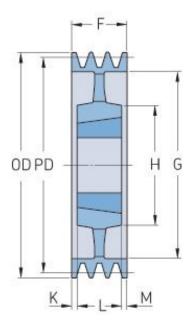

## PHP 6SPZ315TB

| Pitch diameter<br>(mm) | 315  |
|------------------------|------|
| Outside diameter (mm)  | 319  |
| Pulley type            | 5    |
| Bushing no.            | 2517 |
| Min. bore (mm)         | 16   |
| Max. bore (mm)         | 60   |
| F (mm)                 | 76   |
| G (mm)                 | 287  |
| K (mm)                 | 15.5 |
| L (mm)                 | 45   |
| M (mm)                 | 15.5 |
| H (mm)                 | 120  |
| Weight (kg)            | 13.8 |