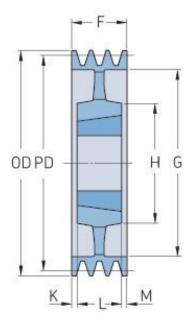

## PHP 6SPZ280TB

| Pitch diameter<br>(mm) | 280  |
|------------------------|------|
| Outside diameter (mm)  | 284  |
| Pulley type            | 5    |
| Bushing no.            | 2517 |
| Min. bore (mm)         | 16   |
| Max. bore (mm)         | 60   |
| F (mm)                 | 76   |
| G (mm)                 | 252  |
| K (mm)                 | 15.5 |
| L (mm)                 | 45   |
| M (mm)                 | 15.5 |
| H (mm)                 | 120  |
| Weight (kg)            | 12.8 |