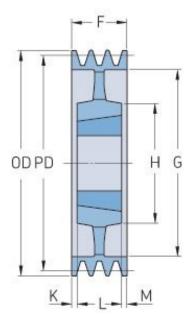

## PHP 6SPZ250TB

| Pitch diameter<br>(mm) | 250  |
|------------------------|------|
| Outside diameter (mm)  | 254  |
| Pulley type            | 5    |
| Bushing no.            | 2517 |
| Min. bore (mm)         | 16   |
| Max. bore (mm)         | 60   |
| F (mm)                 | 76   |
| G (mm)                 | 222  |
| K (mm)                 | 15.5 |
| L (mm)                 | 45   |
| M (mm)                 | 15.5 |
| H (mm)                 | 120  |
| Weight (kg)            | 11.8 |