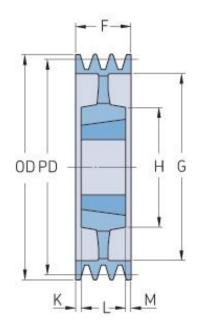

## PHP 6SPZ224TB

| Pitch diameter<br>(mm)   | 224  |
|--------------------------|------|
| Outside diameter<br>(mm) | 228  |
| Pulley type              | 5    |
| Bushing no.              | 2517 |
| Min. bore (mm)           | 16   |
| Max. bore (mm)           | 60   |
| F (mm)                   | 76   |
| G (mm)                   | 196  |
| K (mm)                   | 15.5 |
| L (mm)                   | 45   |
| M (mm)                   | 15.5 |
| H (mm)                   | 120  |
| Weight (kg)              | 9.7  |