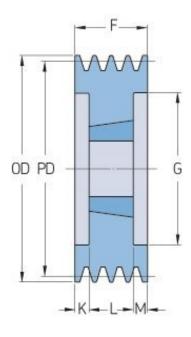

## PHP 6SPZ200TB

| Pitch diameter<br>(mm)   | 200  |
|--------------------------|------|
| Outside diameter<br>(mm) | 204  |
| Pulley type              | 3    |
| Bushing no.              | 2517 |
| Min. bore (mm)           | 16   |
| Max. bore (mm)           | 60   |
| F (mm)                   | 76   |
| G (mm)                   | 172  |
| K (mm)                   | 15.5 |
| L (mm)                   | 45   |
| M (mm)                   | 15.5 |
| H (mm)                   | 120  |
| Weight (kg)              | 9.4  |