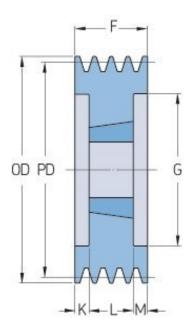

## PHP 6SPZ190TB

| Pitch diameter<br>(mm) | 190  |
|------------------------|------|
| Outside diameter (mm)  | 194  |
| Pulley type            | 3    |
| Bushing no.            | 2517 |
| Min. bore (mm)         | 16   |
| Max. bore (mm)         | 65   |
| F (mm)                 | 76   |
| G (mm)                 | 161  |
| K (mm)                 | 15.5 |
| L (mm)                 | 45   |
| M (mm)                 | 15.5 |
| H (mm)                 | 120  |
| Weight (kg)            | 8.4  |