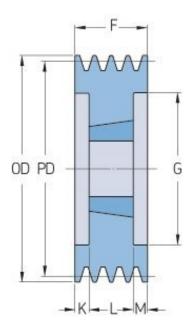

## PHP 6SPZ180TB

| Pitch diameter<br>(mm) | 180  |
|------------------------|------|
| Outside diameter (mm)  | 184  |
| Pulley type            | 3    |
| Bushing no.            | 2517 |
| Min. bore (mm)         | 16   |
| Max. bore (mm)         | 60   |
| F (mm)                 | 76   |
| G (mm)                 | 152  |
| K (mm)                 | 15.5 |
| L (mm)                 | 45   |
| M (mm)                 | 15.5 |
| H (mm)                 | -    |
| Weight (kg)            | 7.3  |