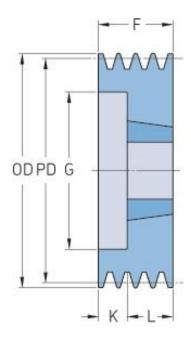

## PHP 6SPZ170TB

| Pitch diameter<br>(mm) | 170  |
|------------------------|------|
| Outside diameter (mm)  | 174  |
| Pulley type            | 2    |
| Bushing no.            | 2517 |
| Min. bore (mm)         | 16   |
| Max. bore (mm)         | 65   |
| F (mm)                 | 76   |
| G (mm)                 | 141  |
| K (mm)                 | -    |
| L (mm)                 | 45   |
| M (mm)                 | 31   |
| H (mm)                 | -    |
| Weight (kg)            | 6.5  |