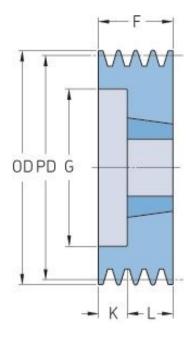

## PHP 6SPZ160TB

| Pitch diameter<br>(mm) | 160  |
|------------------------|------|
| Outside diameter (mm)  | 164  |
| Pulley type            | 2    |
| Bushing no.            | 2517 |
| Min. bore (mm)         | 16   |
| Max. bore (mm)         | 60   |
| F (mm)                 | 76   |
| G (mm)                 | 132  |
| K (mm)                 | -    |
| L (mm)                 | 45   |
| M (mm)                 | 31   |
| H (mm)                 | -    |
| Weight (kg)            | 5.5  |