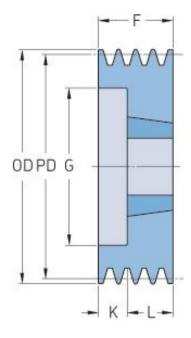

## PHP 6SPZ150TB

| Pitch diameter<br>(mm) | 150  |
|------------------------|------|
| Outside diameter (mm)  | 154  |
| Pulley type            | 2    |
| Bushing no.            | 2517 |
| Min. bore (mm)         | 16   |
| Max. bore (mm)         | 60   |
| F (mm)                 | 76   |
| G (mm)                 | 122  |
| K (mm)                 | -    |
| L (mm)                 | 45   |
| M (mm)                 | 31   |
| H (mm)                 | -    |
| Weight (kg)            | 4.6  |