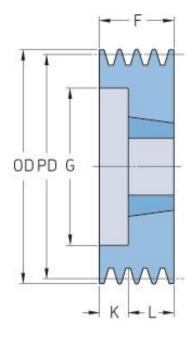

## PHP 6SPZ140TB

| Pitch diameter<br>(mm) | 140  |
|------------------------|------|
| Outside diameter (mm)  | 144  |
| Pulley type            | 2    |
| Bushing no.            | 2517 |
| Min. bore (mm)         | 16   |
| Max. bore (mm)         | 60   |
| F (mm)                 | 76   |
| G (mm)                 | 112  |
| K (mm)                 | -    |
| L (mm)                 | 45   |
| M (mm)                 | 31   |
| H (mm)                 | -    |
| Weight (kg)            | 3.8  |