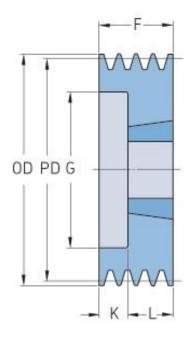

## PHP 6SPZ132TB

| Pitch diameter<br>(mm) | 132  |
|------------------------|------|
| Outside diameter (mm)  | 136  |
| Pulley type            | 6    |
| Bushing no.            | 2517 |
| Min. bore (mm)         | 16   |
| Max. bore (mm)         | 60   |
| F (mm)                 | 76   |
| G (mm)                 | 104  |
| K (mm)                 | 31   |
| L (mm)                 | 45   |
| M (mm)                 | -    |
| H (mm)                 | -    |
| Weight (kg)            | 3.2  |