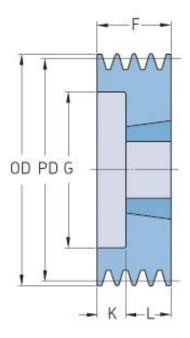

## PHP 6SPZ125TB

| Pitch diameter<br>(mm) | 125  |
|------------------------|------|
| Outside diameter (mm)  | 129  |
| Pulley type            | 6    |
| Bushing no.            | 2517 |
| Min. bore (mm)         | 16   |
| Max. bore (mm)         | 60   |
| F (mm)                 | 76   |
| G (mm)                 | 97   |
| K (mm)                 | 31   |
| L (mm)                 | 45   |
| M (mm)                 | -    |
| H (mm)                 | -    |
| Weight (kg)            | 2.7  |