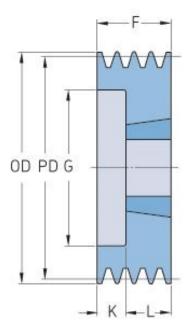

## PHP 6SPZ118TB

| Pitch diameter<br>(mm) | 118  |
|------------------------|------|
| Outside diameter (mm)  | 122  |
| Pulley type            | 6    |
| Bushing no.            | 2517 |
| Min. bore (mm)         | 16   |
| Max. bore (mm)         | 60   |
| F (mm)                 | 76   |
| G (mm)                 | 90   |
| K (mm)                 | 31   |
| L (mm)                 | 45   |
| M (mm)                 | -    |
| H (mm)                 | -    |
| Weight (kg)            | 2.3  |