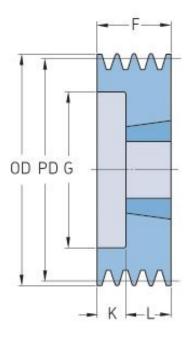

## PHP 6SPZ112TB

| Pitch diameter<br>(mm) | 112  |
|------------------------|------|
| Outside diameter (mm)  | 116  |
| Pulley type            | 6    |
| Bushing no.            | 2012 |
| Min. bore (mm)         | 14   |
| Max. bore (mm)         | 50   |
| F (mm)                 | 76   |
| G (mm)                 | 84   |
| K (mm)                 | 44   |
| L (mm)                 | 32   |
| M (mm)                 | -    |
| H (mm)                 | -    |
| Weight (kg)            | 2.3  |