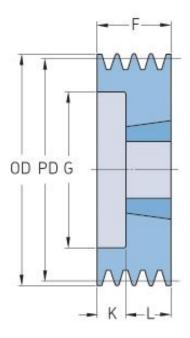

## PHP 6SPZ106TB

| Pitch diameter<br>(mm) | 106  |
|------------------------|------|
| Outside diameter (mm)  | 110  |
| Pulley type            | 6    |
| Bushing no.            | 2012 |
| Min. bore (mm)         | 14   |
| Max. bore (mm)         | 50   |
| F (mm)                 | 76   |
| G (mm)                 | 78   |
| K (mm)                 | 44   |
| L (mm)                 | 32   |
| M (mm)                 | -    |
| H (mm)                 | -    |
| Weight (kg)            | 2    |