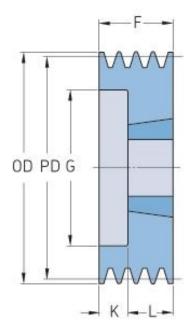

## PHP 6SPZ100TB

| Pitch diameter<br>(mm)   | 100  |
|--------------------------|------|
| Outside diameter<br>(mm) | 104  |
| Pulley type              | 6    |
| Bushing no.              | 2012 |
| Min. bore (mm)           | 14   |
| Max. bore (mm)           | 50   |
| F (mm)                   | 76   |
| G (mm)                   | 72   |
| K (mm)                   | 44   |
| L (mm)                   | 32   |
| M (mm)                   | -    |
| H (mm)                   | -    |
| Weight (kg)              | 1.9  |