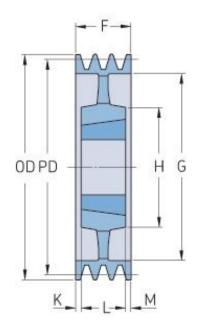

## PHP 6SPC530TB

| Pitch diameter<br>(mm)   | 530   |
|--------------------------|-------|
| Outside diameter<br>(mm) | 539.6 |
| Pulley type              | 5     |
| Bushing no.              | 5050  |
| Min. bore (mm)           | 70    |
| Max. bore (mm)           | 125   |
| F (mm)                   | 162   |
| G (mm)                   | 474   |
| K (mm)                   | 17.5  |
| L (mm)                   | 114   |
| M (mm)                   | 17.5  |
| H (mm)                   | 245   |
| Weight (kg)              | 74.5  |