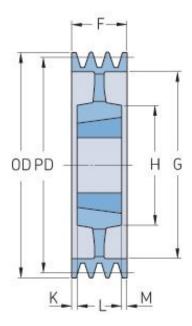

## PHP 6SPC500TB

| Pitch diameter<br>(mm) | 500   |
|------------------------|-------|
| Outside diameter (mm)  | 509.6 |
| Pulley type            | 5     |
| Bushing no.            | 4545  |
| Min. bore (mm)         | 55    |
| Max. bore (mm)         | 110   |
| F (mm)                 | 162   |
| G (mm)                 | 444   |
| K (mm)                 | 24    |
| L (mm)                 | 114   |
| M (mm)                 | 24    |
| H (mm)                 | 225   |
| Weight (kg)            | 67    |