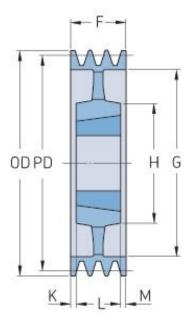

## PHP 6SPC475TB

| Pitch diameter<br>(mm) | 475   |
|------------------------|-------|
| Outside diameter (mm)  | 484.6 |
| Pulley type            | 5     |
| Bushing no.            | 4545  |
| Min. bore (mm)         | 55    |
| Max. bore (mm)         | 110   |
| F (mm)                 | 162   |
| G (mm)                 | 419   |
| K (mm)                 | 24    |
| L (mm)                 | 114   |
| M (mm)                 | 24    |
| H (mm)                 | 225   |
| Weight (kg)            | 62    |