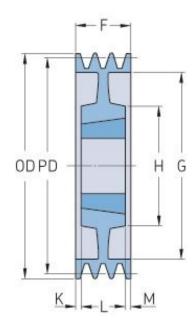

## PHP 6SPC450TB

| Pitch diameter   | 450   |
|------------------|-------|
| (mm)             |       |
| Outside diameter | 459.6 |
| (mm)             |       |
| Pulley type      | 7     |
| Bushing no.      | 4545  |
| Min. bore (mm)   | 55    |
| Max. bore (mm)   | 110   |
| F (mm)           | 162   |
| G (mm)           | 394   |
| K (mm)           | 24    |
| L (mm)           | 114   |
| M (mm)           | 24    |
| H (mm)           | 225   |
| Weight (kg)      | 57.5  |