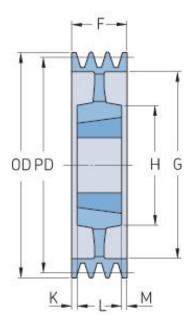

## PHP 6SPC425TB

| Pitch diameter<br>(mm) | 425   |
|------------------------|-------|
| Outside diameter (mm)  | 434.6 |
| Pulley type            | 5     |
| Bushing no.            | 4040  |
| Min. bore (mm)         | 40    |
| Max. bore (mm)         | 100   |
| F (mm)                 | 162   |
| G (mm)                 | 369   |
| K (mm)                 | 30    |
| L (mm)                 | 102   |
| M (mm)                 | 30    |
| H (mm)                 | 225   |
| Weight (kg)            | 51    |