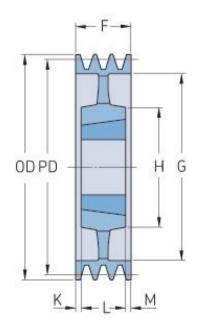

## PHP 6SPC400TB

| Pitch diameter<br>(mm)   | 400   |
|--------------------------|-------|
| Outside diameter<br>(mm) | 409.6 |
| Pulley type              | 5     |
| Bushing no.              | 4040  |
| Min. bore (mm)           | 40    |
| Max. bore (mm)           | 100   |
| F (mm)                   | 162   |
| G (mm)                   | 348   |
| K (mm)                   | 30    |
| L (mm)                   | 102   |
| M (mm)                   | 30    |
| H (mm)                   | 200   |
| Weight (kg)              | 48    |