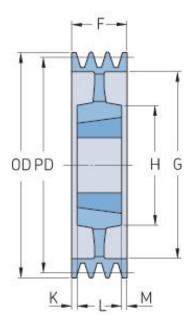

## PHP 6SPC375TB

| Pitch diameter<br>(mm) | 375   |
|------------------------|-------|
| Outside diameter (mm)  | 384.6 |
| Pulley type            | 5     |
| Bushing no.            | 4040  |
| Min. bore (mm)         | 40    |
| Max. bore (mm)         | 100   |
| F (mm)                 | 162   |
| G (mm)                 | 324   |
| K (mm)                 | 30    |
| L (mm)                 | 102   |
| M (mm)                 | 30    |
| H (mm)                 | 200   |
| Weight (kg)            | 44.5  |